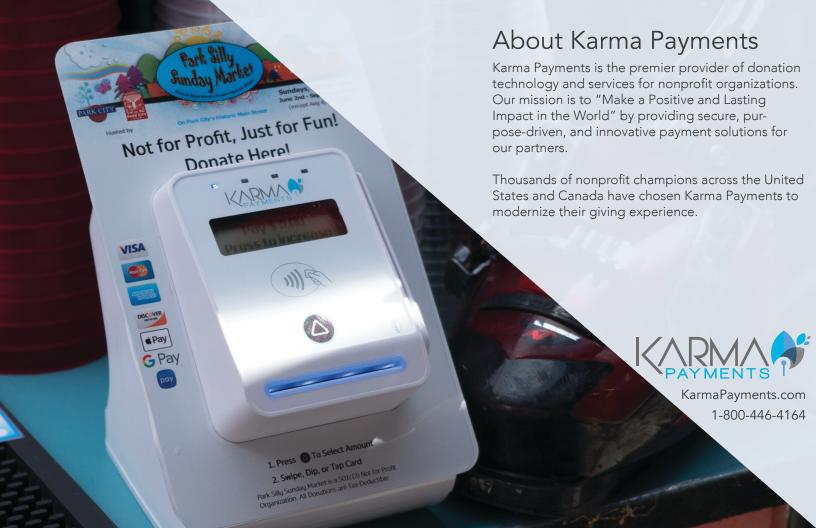

# A New Era in Nonprofit Donations

In an increasingly cashless world, the Instant Karma is ushering in a new era of nonprofit success. Instant Karma enables nonprofit organizations to inspire generous credit card donations from benefactors in a creative, low-pressure, and convenient manner.