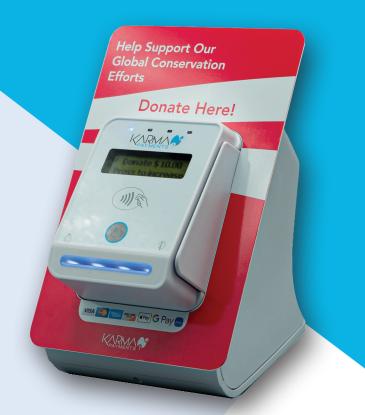

# **Tabletop**

The Tabletop Instant Karma is designed to take advantage of brick-and-mortar and other fixed locations. The tabletop device can be securely fastened to countertops or tables in retail locations, places of worship, and office spaces.

#### **Features**

- Traditional Wall Socket Power
- 3G Wireless and Ethernet Connectivity
- Swipe, Chip, and Contactless Card Donations
- Available for Rent, Lease, and Purchase

## **Custom Branding**

Draw in donors with a striking design and powerful message. Our team of dedicated designers will consult with your organization to tailor-make a branding plate that aligns with your desired messaging and style.