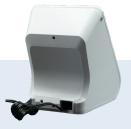

# Mobile

The Mobile Instant Karma is your on-the-go donation powerhouse. The stylish design is complete with an ergonomic handle, and eight-hour battery. This sleek terminal is advantageous for festivals, fundraisers, or remote locations.

#### **Features**

- 8 Hour Battery Life
- 3G Wireless Connectivity
- Swipe, Chip, and Contactless Card Donations
- Available for Rent, Lease, and Purchase