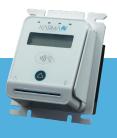

# **Tabletop**

The Tabletop Instant Karma is designed to take advantage of brick-and-mortar and other fixed locations. The tabletop device can be securely fastened to countertops or tables in retail locations, places of worship, and office spaces.

#### **Features**

- Traditional Wall Socket Power
- 3G Wireless and Ethernet Connectivity
- Swipe, Chip, and Contactless Card Donations
- Available for Rent, Lease, and Purchase