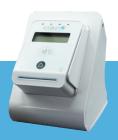

# **Tabletop**

The Tabletop Instant Karma is designed to take advantage of brick-and-mortar and other fixed locations. The tabletop device can be securely fastened to countertops or tables in retail locations, places of worship, and office spaces.

#### **Features**

- Traditional Wall Socket Power
- 3G Wireless and Ethernet Connectivity
- Swipe, Chip, and Contactless Card Donations
- Available for Rent, Lease, and Purchase