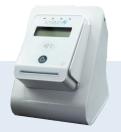

# **Tabletop**

The Tabletop Instant Karma is designed to take advantage of brick-and-mortar and other fixed locations. The tabletop device can be securely fastened to countertops or tables in retail locations, places of worship, and office spaces.

#### **Features**

- Traditional Wall Socket Power
- 3G Wireless and Ethernet Connectivity
- Swipe, Chip, and Contactless Card Donations
- Available for Rent, Lease, and Purchase