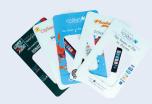

## **Custom Branding**

Draw in donors with a striking design and powerful message. Our team of dedicated designers will consult with your organization to tailor-make a branding plate that aligns with your desired messaging and style.